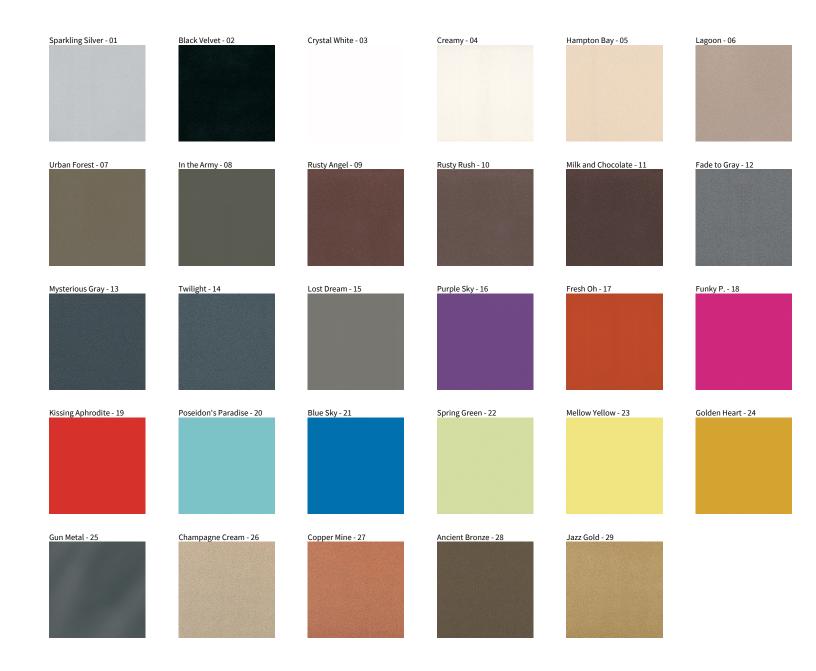

## **DELIGHT RECESSED**

COLOR FINISH CHART

| PROJECT  |
|----------|
| TYPE     |
| NOTES    |
| QUANTITY |
| DATE     |

**Digital:** Not all screens are calibrated the same, and therefore, colors will appear differently between screens. **Physical:** When texture is involved, there will be variations in color, character and tone within a product series and between product families.

**Gun Metal:** No Gun Metal finish is alike. It combines a mixture of transparent and black color particles which ensures a highly individual effect and no luminaire being identical. **Champagne Cream, Copper Mine, Ancient Bronze + Jazz Gold:** These finishes have slight fading from specific powder coating production. Each luminaire will slightly vary.